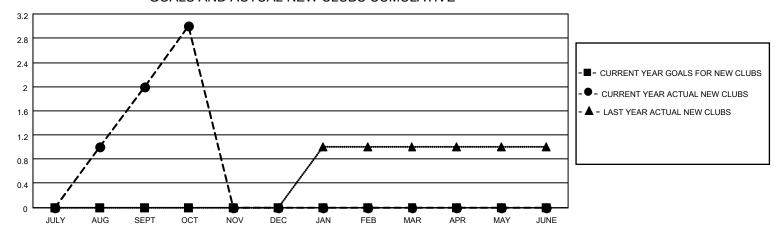

## GOALS AND ACTUAL NEW CLUBS CUMULATIVE

## MONTHLY MEMBERSHIP PROGRESS REPORT

LOCATION TEXAS District 2 T1 Results as of: 10/31/2020

|               | Club          | )S          |               | Members               |                        |                         |                                                    |  |  |
|---------------|---------------|-------------|---------------|-----------------------|------------------------|-------------------------|----------------------------------------------------|--|--|
|               | RESULTS FOR   | R 2020-2021 |               | RESULTS FOR 2020-2021 |                        |                         |                                                    |  |  |
| QUARTER       | NEW CLUB GOAL | NEW CLUBS   | DROPPED CLUBS | QUARTER MEM           | BER GROWTH NET<br>GOAL | MEMBER GROWTH<br>ACTUAL | DROPPED<br>MEMBERS ACTUAL<br>(including transfers) |  |  |
| JULY/AUG/SEPT | 0             | 2           | 0             | JULY/AUG/SEPT         | 0                      | 66                      | 25                                                 |  |  |
| OCT/NOV/DEC   | 0             | 1           | 0             | OCT/NOV/DEC           | 0                      | 30                      | 12                                                 |  |  |
| JAN/FEB/MAR   | 0             | 0           | 0             | JAN/FEB/MAR           | 0                      | 0                       | 0                                                  |  |  |
| APR/MAY/JUNE  | 0             | 0           | 0             | APR/MAY/JUNE          | 0                      | 0                       | 0                                                  |  |  |