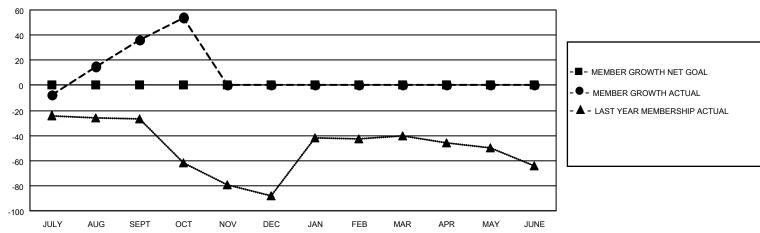

## GOALS AND ACTUAL MEMBERS CUMULATIVE

| DROPPED CLUBS: 0 |    | 13 CLUBS OF 39 ADDED 1 OR MORE | GENDER DISTRIBUTION             |              |     |
|------------------|----|--------------------------------|---------------------------------|--------------|-----|
|                  |    | NEW MEMBERS                    | MALE                            | 833 (70.53%) |     |
|                  |    |                                | FEMALE                          | 348 (29.47%) |     |
| DROPPED MEMBERS  |    |                                |                                 |              |     |
| DECEASED         | 4  | CLICK HERE FOR CUMULATIVE      | TOTAL FAMILY UNIT MEMBERS       |              | 110 |
| CLUB CANCELLED 0 |    | MEMBERSHIP DATA                |                                 |              | 55  |
| OTHER            | 33 |                                | FAMILY MEMBERS PAYING HALF DUES |              | 55  |
| TOTAL            | 37 |                                |                                 |              |     |

## MONTHLY MEMBERSHIP PROGRESS REPORT

LOCATION TEXAS District 2 T1 Results as of: 10/31/2020

|               | Club          | )S          |               | Members               |                        |                         |                                                    |  |  |
|---------------|---------------|-------------|---------------|-----------------------|------------------------|-------------------------|----------------------------------------------------|--|--|
|               | RESULTS FOR   | R 2020-2021 |               | RESULTS FOR 2020-2021 |                        |                         |                                                    |  |  |
| QUARTER       | NEW CLUB GOAL | NEW CLUBS   | DROPPED CLUBS | QUARTER MEM           | BER GROWTH NET<br>GOAL | MEMBER GROWTH<br>ACTUAL | DROPPED<br>MEMBERS ACTUAL<br>(including transfers) |  |  |
| JULY/AUG/SEPT | 0             | 2           | 0             | JULY/AUG/SEPT         | 0                      | 66                      | 25                                                 |  |  |
| OCT/NOV/DEC   | 0             | 1           | 0             | OCT/NOV/DEC           | 0                      | 30                      | 12                                                 |  |  |
| JAN/FEB/MAR   | 0             | 0           | 0             | JAN/FEB/MAR           | 0                      | 0                       | 0                                                  |  |  |
| APR/MAY/JUNE  | 0             | 0           | 0             | APR/MAY/JUNE          | 0                      | 0                       | 0                                                  |  |  |